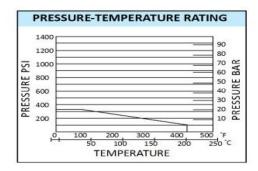

# 2-pc Flange Ball Valve Investment casting for body and cap

- Full bore
- Flanaged ends ANSI B16 5
- Face to Face ANSI B16 10
- Pressure rating 150 LB
- Working temperature -25°C + 180°C
- Material CF8M, CF8, CF3M, WCB