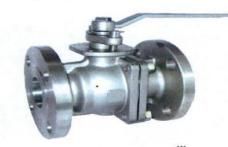

## **2-PC FLANGE BALL VALVE**

# 2-pc Flange Ball Valve Investment casting for body and cap

- Full bore
- Flanaged ends ANSI B16 5
- Face to Face ANSI B16 10
- Pressure rating 150 LB
- Working temperature -25°C + 180°C
- Material CF8M, CF8, CF3M, WCB