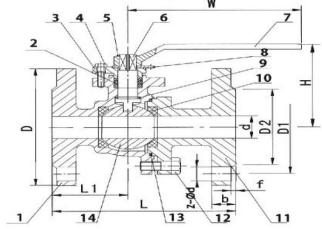

### **DIMENSION LIST**

| SIZE   | d   | L   | D   | D1    | D2  | ь  | f | Z-Ød  | н   | w    | Kgs    |
|--------|-----|-----|-----|-------|-----|----|---|-------|-----|------|--------|
| 1/2"   | 15  | 108 | 89  | 60.5  | 35  | 11 | 2 | 4-Ø15 | 65  | 120  | 1.80   |
| 3/4"   | 20  | 117 | 98  | 70    | 43  | 11 | 2 | 4-Ø15 | 70  | 130  | 3.00   |
| 1"     | 25  | 127 | 108 | 79.5  | 51  | 12 | 2 | 4-Ø15 | 85  | 130  | 4.50   |
| 1-1/4" | 32  | 140 | 117 | 89    | 64  | 13 | 2 | 4-Ø15 | 100 | 160  | 5.50   |
| 1-1/2" | 40  | 165 | 127 | 98.5  | 73  | 15 | 2 | 4-Ø15 | 120 | 205  | 5.80   |
| 2"     | 50  | 178 | 152 | 120.5 | 92  | 16 | 2 | 4-Ø19 | 130 | 205  | 8.90   |
| 2-1/2" | 65  | 190 | 178 | 139.5 | 105 | 18 | 2 | 4-Ø19 | 140 | 210  | 9.80   |
| 3"     | 80  | 203 | 190 | 152.5 | 127 | 19 | 2 | 4-Ø19 | 170 | 300  | 17.00  |
| 4"     | 100 | 229 | 229 | 190.5 | 157 | 24 | 2 | 8-Ø19 | 205 | 300  | 26.20  |
| 5"     | 125 | 356 | 254 | 216   | 186 | 24 | 2 | 8-Ø22 | 260 | 800  | 39.10  |
| 6"     | 150 | 394 | 279 | 241.5 | 216 | 26 | 2 | 8-Ø22 | 350 | 900  | 58.20  |
| 8"     | 200 | 457 | 343 | 298.5 | 270 | 29 | 2 | 8-Ø22 | 500 | 1000 | 102.60 |

#### MATERIAL LIST

| ITEM | PART          | MATERIAL  | QTY  |
|------|---------------|-----------|------|
| 1    | Body          | CF8M      | 1    |
| 2    | Steam Packing | PTFE      | 1    |
| 3    | Gland         | CF8M      | 1    |
| 4    | Gland Bolt    | SS304     | 2    |
| 5    | Snap Ring     | SS304     | 1    |
| 6    | Stem          | SS316     | 1    |
| 7    | Handle        | SS/CS     | 1    |
| 8    | Stoper        | SS304     | 1    |
| 9    | Thrust Washer | PTFE      | 1    |
| 10   | Ball Seat     | R-PTFE15% | 2    |
| 11   | Cap           | CF8M      | 1    |
| 12   | Bolt          | SS304     | 4(6) |
| 13   | Body Gasket   | PTFE      | 1    |
| 14   | Ball          | SS316     | 1    |